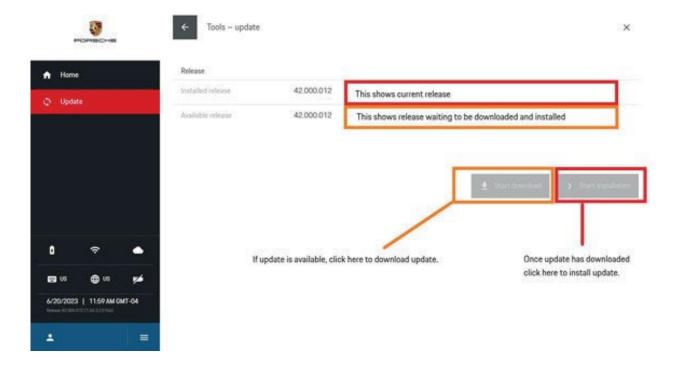

#### Installation of the software update via Online Update

# i Important!

The download process must be started by user once an online connection is available.

Select "Update" in the "Tools" menu to view the current update availability status. If an update is shown, select "Start Download". Installation of the releases must be started manually after the download has completed by pressing the "Start installation" button. Prerequisite: PPN Porsche Tester License registration must have been carried out successfully.

- 1. Connect Porsche Tester IV to an external power supply and start it.
- 2. Start installation using menu item "Tools Update" then select "Start Installation" on the Porsche Tester 4 user interface.
- 3. After successful installation, Porsche Tester IV will need to restart.
- 4. After the restart the update has now been completed.